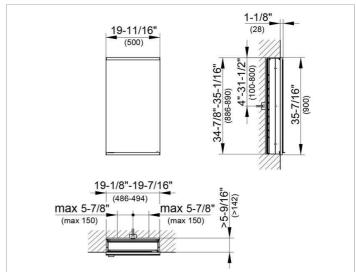

#### **DRAWING**

### **DIMENSION**

19,69 x 35,43 x 6,3 "

Warranty: KEUCO products are covered by a 5-year manufacturer's warranty, in effect from the date of purchase. During this time, proven product defects will be remedied free of charge. Warranty claims must be filed in writing, including a detailed description of the defect immediately after a defect has occurred. For a copy of our detailed product warranty policy, please contact us at office-usa@keuco.com.