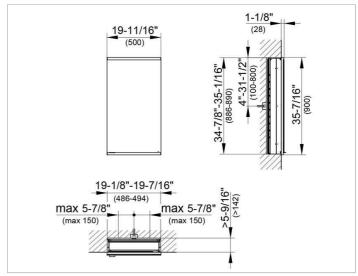

#### **DRAWING**

### **DIMENSION**

19,69 x 35,43 x 6,3 "

Warranty: KEUCO products are covered by a 5-year manufacturer's warranty, in effect from the date of purchase. During this time, proven product defects will be remedied free of charge. Warranty claims must be filed in writing, including a detailed description of the defect immediately after a defect has occurred. For a copy of our detailed product warranty policy, please contact us at office-usa@keuco.com.