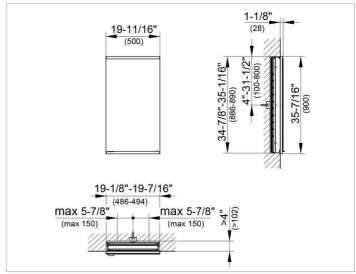

#### **DRAWING**

### **DIMENSION**

19,69 x 35,43 x 4,72 "

Warranty: KEUCO products are covered by a 5-year manufacturer's warranty, in effect from the date of purchase. During this time, proven product defects will be remedied free of charge. Warranty claims must be filed in writing, including a detailed description of the defect immediately after a defect has occurred. For a copy of our detailed product warranty policy, please contact us at office-usa@keuco.com.