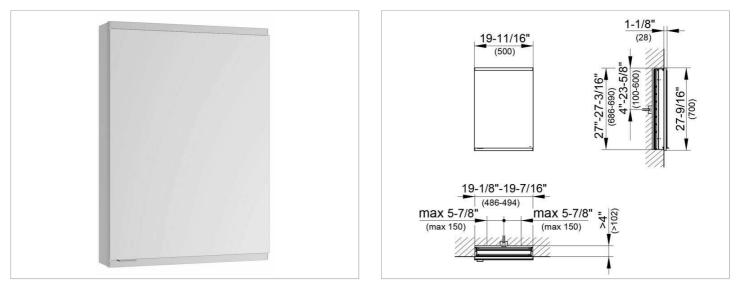

### Royal Modular 2.0 800100050005100 Mirror cabinet

#### PRODUCT

DRAWING

#### DIMENSION

19,69 x 27,56 x 4,72 "

 Warranty: KEUCO products are covered by a 5-year manufacturer's warranty, in effect from the date of purchase. During this time, proven product defects will be remedied free of charge. Warranty claims must be filed in writing, including a detailed description of the defect immediately after a defect has occurred. For a copy of our detailed product warranty policy, please contact us at office-usa@keuco.com.
Installation: KEUCO products must be installed by a qualified professional in accordance with the respective installation guidelines and any applicable federal / local building codes and regulations.