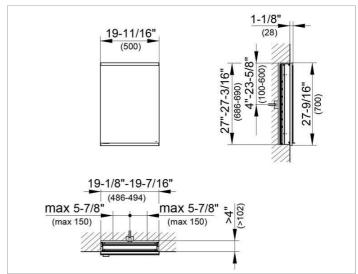

#### **DRAWING**

### **DIMENSION**

19,69 x 27,56 x 4,72 "

Warranty: KEUCO products are covered by a 5-year manufacturer's warranty, in effect from the date of purchase. During this time, proven product defects will be remedied free of charge. Warranty claims must be filed in writing, including a detailed description of the defect immediately after a defect has occurred. For a copy of our detailed product warranty policy, please contact us at office-usa@keuco.com.