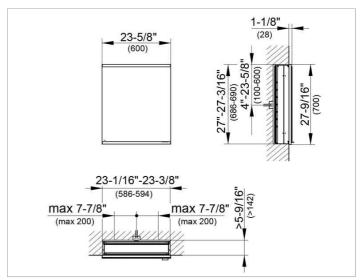

### **DRAWING**

EEK: A++, A+, A,

### **DIMENSION**

23,62 x 27,56 x 6,3 "

Warranty: KEUCO products are covered by a 5-year manufacturer's warranty, in effect from the date of purchase. During this time, proven product defects will be remedied free of charge. Warranty claims must be filed in writing, including a detailed description of the defect immediately after a defect has occurred. For a copy of our detailed product warranty policy, please contact us at office-usa@keuco.com.