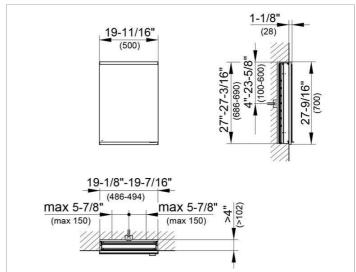

### **DRAWING**

EEK: A++, A+, A,

### **DIMENSION**

19,69 x 27,56 x 4,72 "

Warranty: KEUCO products are covered by a 5-year manufacturer's warranty, in effect from the date of purchase. During this time, proven product defects will be remedied free of charge. Warranty claims must be filed in writing, including a detailed description of the defect immediately after a defect has occurred. For a copy of our detailed product warranty policy, please contact us at office-usa@keuco.com.