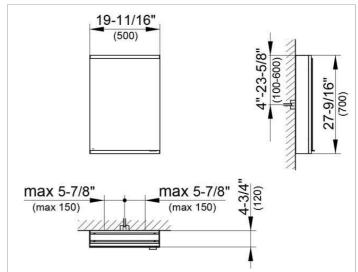

#### DRAWING

### **DIMENSION**

19,69 x 27,56 x 4,72 "

Warranty: KEUCO products are covered by a 5-year manufacturer's warranty, in effect from the date of purchase. During this time, proven product defects will be remedied free of charge. Warranty claims must be filed in writing, including a detailed description of the defect immediately after a defect has occurred. For a copy of our detailed product warranty policy, please contact us at office-usa@keuco.com.