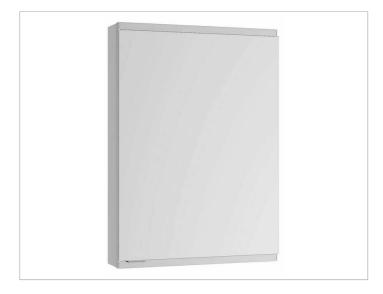

# Royal Modular 2.0 800001050005000 Mirror cabinet

#### **PRODUCT**

### **SURFACE**

silver anodized

### **DIMENSION**

19,69 x 27,56 x 4,72 "

Warranty: KEUCO products are covered by a 5-year manufacturer's warranty, in effect from the date of purchase. During this time, proven product defects will be remedied free of charge. Warranty claims must be filed in writing, including a detailed description of the defect immediately after a defect has occurred. For a copy of our detailed product warranty policy, please contact us at office-usa@keuco.com.