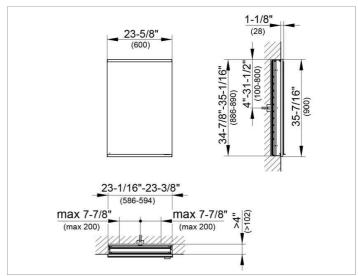

#### **DRAWING**

### **DIMENSION**

23,62 x 35,43 x 4,72 "

Warranty: KEUCO products are covered by a 5-year manufacturer's warranty, in effect from the date of purchase. During this time, proven product defects will be remedied free of charge. Warranty claims must be filed in writing, including a detailed description of the defect immediately after a defect has occurred. For a copy of our detailed product warranty policy, please contact us at office-usa@keuco.com.