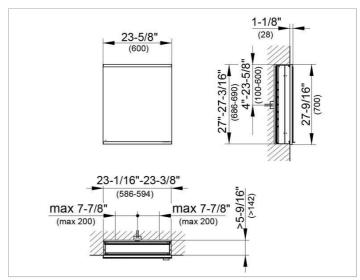

#### **DRAWING**

### **DIMENSION**

23,62 x 27,56 x 6,3 "

Warranty: KEUCO products are covered by a 5-year manufacturer's warranty, in effect from the date of purchase. During this time, proven product defects will be remedied free of charge. Warranty claims must be filed in writing, including a detailed description of the defect immediately after a defect has occurred. For a copy of our detailed product warranty policy, please contact us at office-usa@keuco.com.