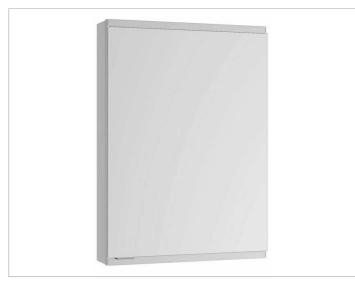

## Royal Modular 2.0 80000060105000 Mirror cabinet

### SURFACE

silver anodized