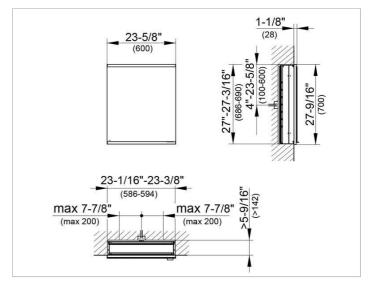

#### DRAWING

#### DIMENSION

23,62 x 27,56 x 6,3 "

 Warranty:
 KEUCO products are covered by a 5-year manufacturer's warranty, in effect from the date of purchase. During this time, proven product defects will be remedied free of charge.