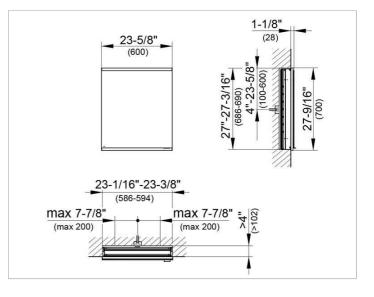

#### DRAWING

#### DIMENSION

23,62 x 27,56 x 4,72 "

 Warranty:
 KEUCO products are covered by a 5-year manufacturer's warranty, in effect from the date of purchase. During this time, proven product defects will be remedied free of charge.