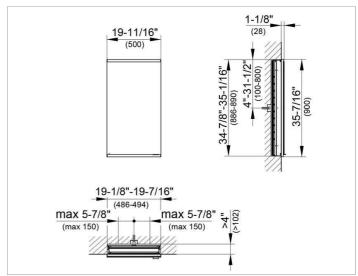

#### **DRAWING**

### **DIMENSION**

19,69 x 35,43 x 4,72 "

Warranty: KEUCO products are covered by a 5-year manufacturer's warranty, in effect from the date of purchase. During this time, proven product defects will be remedied free of charge. Warranty claims must be filed in writing, including a detailed description of the defect immediately after a defect has occurred. For a copy of our detailed product warranty policy, please contact us at office-usa@keuco.com.