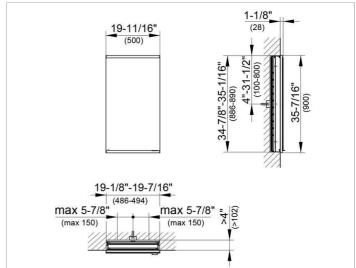

#### **DRAWING**

### **DIMENSION**

19,69 x 35,43 x 4,72 "

Warranty: KEUCO products are covered by a 5-year manufacturer's warranty, in effect from the date of purchase. During this time, proven product defects will be remedied free of charge. Warranty claims must be filed in writing, including a detailed description of the defect immediately after a defect has occurred. For a copy of our detailed product warranty policy, please contact us at office-usa@keuco.com.