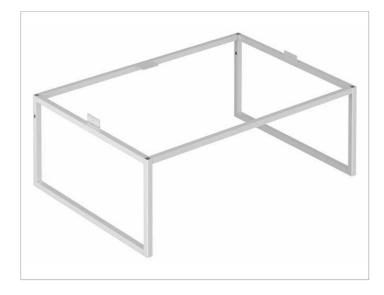

## PRODUCT DATA SHEET



# Plan 32998180002 Base support

#### **PRODUCT**



#### **DRAWING**



### **SURFACE**

cashmere

## **DIMENSION**

25,59 x 10,04 x 18,5 "

Warranty: KEUCO products are covered by a 5-year manufacturer's warranty, in effect from the date of purchase. During this time, proven product defects will be remedied free of charge. Warranty claims must be filed in writing, including a detailed description of the defect immediately after a defect has occurred. For a copy of our detailed product warranty policy, please contact us at office-usa@keuco.com.

Installation: KEUCO products must be installed by a qualified professional in accordance with the respective installation guidelines and any applicable federal / local building codes and regulations.