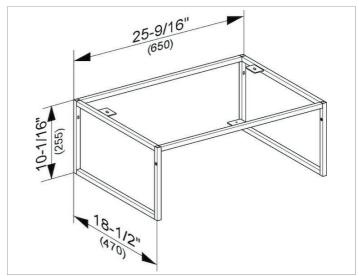

#### **DRAWING**

## **DIMENSION**

25,59 x 10,04 x 18,5 "

Warranty: KEUCO products are covered by a 5-year manufacturer's warranty, in effect from the date of purchase. During this time, proven product defects will be remedied free of charge. Warranty claims must be filed in writing, including a detailed description of the defect immediately after a defect has occurred. For a copy of our detailed product warranty policy, please contact us at office-usa@keuco.com.