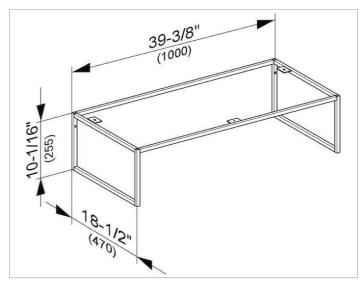

## **DIMENSION**

39,37 x 10,04 x 18,5 "

Warranty: KEUCO products are covered by a 5-year manufacturer's warranty, in effect from the date of purchase. During this time, proven product defects will be remedied free of charge. Warranty claims must be filed in writing, including a detailed description of the defect immediately after a defect has occurred. For a copy of our detailed product warranty policy, please contact us at office-usa@keuco.com.