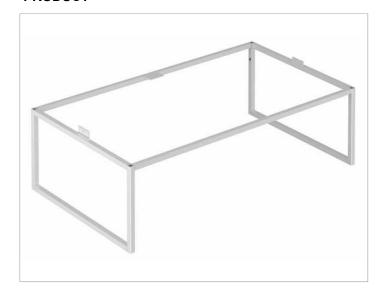

## PRODUCT DATA SHEET



# Plan 32998140003 Base support

#### **PRODUCT**



#### **DRAWING**



### **SURFACE**

truffle

## **DIMENSION**

31,5 x 10,04 x 18,5 "

Warranty: KEUCO products are covered by a 5-year manufacturer's warranty, in effect from the date of purchase. During this time, proven product defects will be remedied free of charge. Warranty claims must be filed in writing, including a detailed description of the defect immediately after a defect has occurred. For a copy of our detailed product warranty policy, please contact us at office-usa@keuco.com.

Installation: KEUCO products must be installed by a qualified professional in accordance with the respective installation guidelines and any applicable federal / local building codes and regulations.