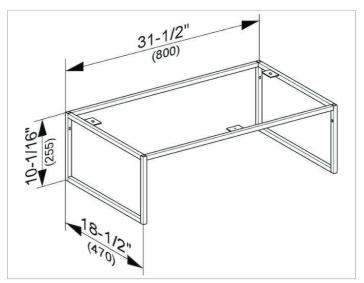

## **DIMENSION**

31,5 x 10,04 x 18,5 "

Warranty: KEUCO products are covered by a 5-year manufacturer's warranty, in effect from the date of purchase. During this time, proven product defects will be remedied free of charge. Warranty claims must be filed in writing, including a detailed description of the defect immediately after a defect has occurred. For a copy of our detailed product warranty policy, please contact us at office-usa@keuco.com.