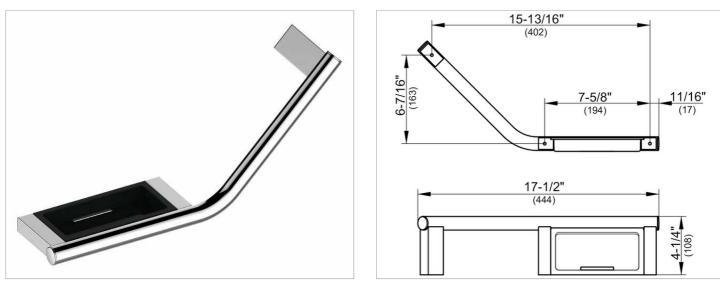

## Plan

14909071037 Grab bar 135°

## PRODUCT

DRAWING

#### **PRODUCT ATTRIBUTES**

with three soap holder inserts (white, light grey and dark grey), right hand version