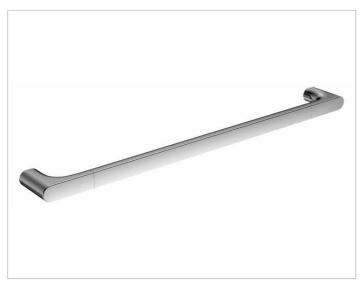

#### PRODUCT

#### SURFACE

brushed black chrome

#### SPECIFICATIONS

KEUCO Edition 400 towel rail , 11501131000 brushed black chrome towel rail, sculptural design, antistatic, easy to clean, axial dimension 38-1/16", total width of 39-3/8", depth 2-13/16", the towel rail is fitted concealed, delivery includes anti-corrosion fixings