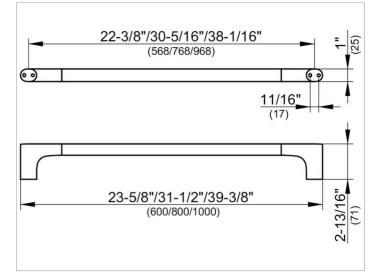

#### DRAWING

#### DIMENSION

39,37 "

#### SPECIFICATIONS

KEUCO Edition 400 towel rail , 11501131000 brushed black chrome towel rail, sculptural design, antistatic, easy to clean, axial dimension 38-1/16", total width of 39-3/8", depth 2-13/16", the towel rail is fitted concealed, delivery includes anti-corrosion fixings