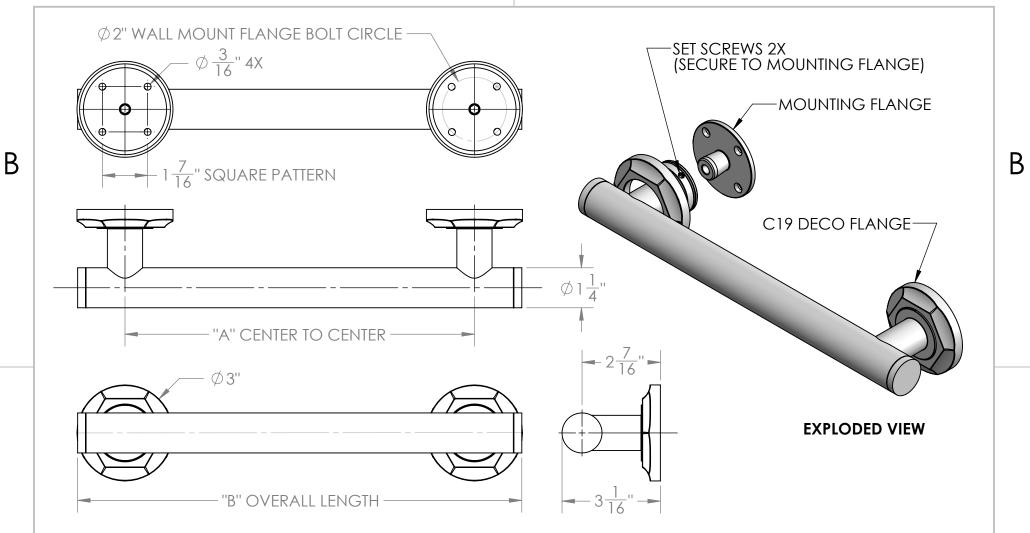

| Part # | Α   | В       |  |
|--------|-----|---------|--|
| C19-12 | 12" | 13 7/8" |  |
| C19-16 | 16" | 17 7/8" |  |
| C19-18 | 18" | 19 7/8" |  |
| C19-24 | 24" | 25 7/8" |  |
| C19-32 | 32" | 33 7/8" |  |
| C19-36 | 36" | 37 7/8" |  |