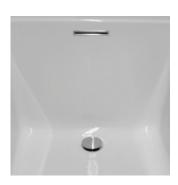

#### As Shown:

Whirlpool option with standard jets

#### FEATURES SHOWN:

- Jets
- Anti-vortex suction
- Overflow location