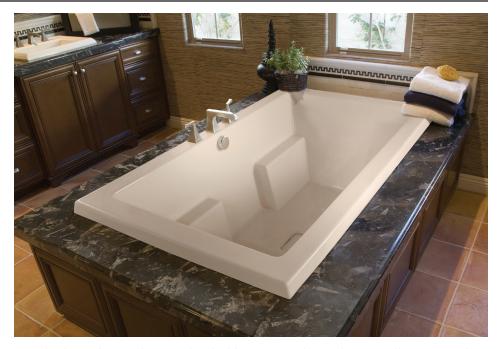

### VERSAILLES 7242

Great looks and great lines with a hidden center drain, the Versailles is a modern tub with an eye-catching look. It's dual backrests and sizable bathing well make it a great choice with new-age flair. Visit <a href="http://www.hydrosystem.com">http://www.hydrosystem.com</a> for more details on our options and accessories.

#### As Shown:

Whirlpool option with standard jets

#### Model 7242 Dimensions:

- (L)ength-72"
- (W)idth- 42"
- (H)eight Finish- 20 1/8"