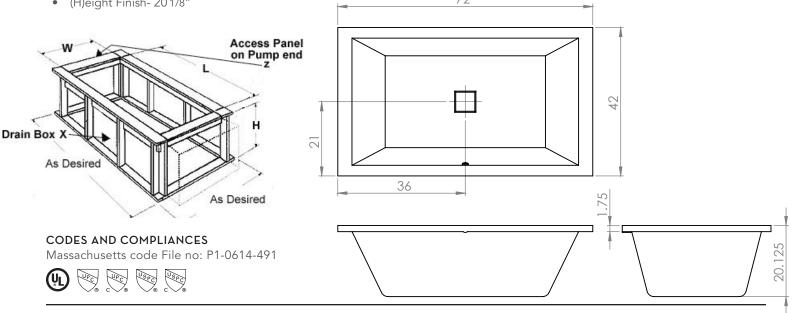

#### Model 7242 Dimensions:

- (L)ength-72"
- (W)idth- 42"
- (H)eight Finish- 20 1/8"

#### WATER CAPACITY:

85 Gallons

#### WEIGHT:

180 - 302 Pounds