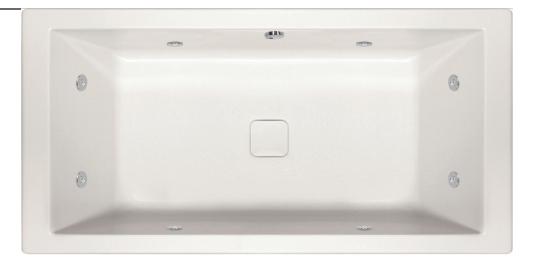

#### As Shown:

Whirlpool option with standard jets

#### FEATURES SHOWN:

- Jets
- Anti-vortex suction
- Overflow location

#### ALSO AVAILABLE:

- Soaking tub only
- Whirlpool
- Thermal Air
- Combo

72.42.20 1/8