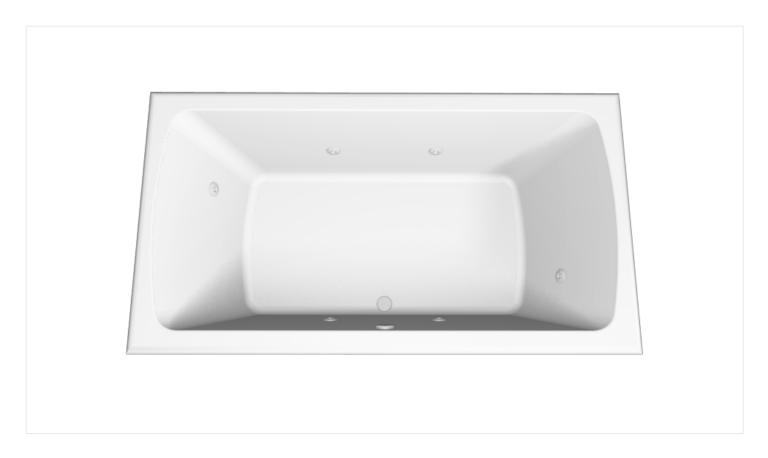

## **RACHAEL**

## COLOR & SIZE

Color: White Finish: Polished

Size: 72" x 36" x 20"

## **ACCESSORIES**

Grab Bar: None Skirt: None

## SYSTEM UPGRADES

Bath Therapy Type: Combo Low Water Protection: None

Inline Heater: None Hydro Blanket: None

Please check with Hydro Systems before ordering any products based upon options being added in the tub customizer. We cannot guarantee that all customizations made through the customizer can actually be produced in such a manner. All listed options and specifications are subject to change and availability. Verify all customizations before ordering bathtub.