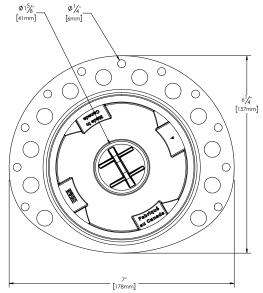

Asymmetric design 18 Gauge Epoxy coated Metal Deck Plate with holes to lock to Thinset

Can be installed with Waterproofing Membrane (bronte™ NobleSeal TS Recommended)

(PVC)

Oakville Stamping and Bending Ltd.