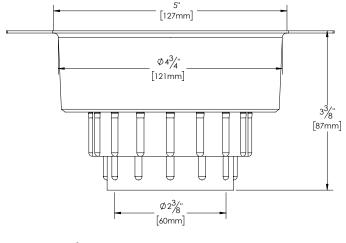

## Features:

- Snap off Test Cap
- ITD35 features an ABS Body/Tailpiece.
- ITD5135 features a White PVC Body/Tailpiece
- ITD() is a Freestanding Tub rough-in (install before tile installation)
- Designed to be installed in an 8"/10" joist space with 1-1/2" / 2" P-Trap respectively
- · Supplied with Brass Tailpieces (Threaded and Flanged) and ABS/PVC Waste/Overflow Adaptor Kit

Asymmetric design 18 Gauge Epoxy coated Metal Deck Plate with holes to lock to Thinset

Can be installed with Waterproofing Membrane (bronte™ NobleSeal TS Recommended)

(PVC)

Oakville Stamping and Bending Ltd.