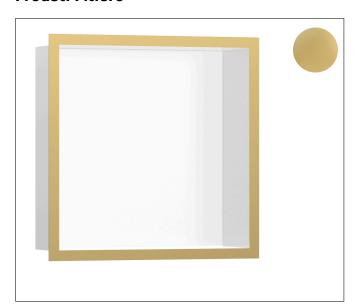

### **Product Picture**

### **Features**

- · Consists of: wall niche with design frame, sealing set
- Body colour: Matt White
- Installation depth: 100 mm
- Where to use: new construction, renovation
- Easy to clean surface
- Suitable for use in wet areas
- Wall type: solid wall construction, drywall construction
- Material sealing set: Polystyrene (PS)
- Material wall niche: Stainless Steel 304 (1.4301)
- With 2 mm thick design frame
- Dimensions wall niche: 300 x 300 x 100 mm (HxWxD)
- Required dimensions for sealing set:  $313 \times 325 \times 100$  mm (Hx-WxD)