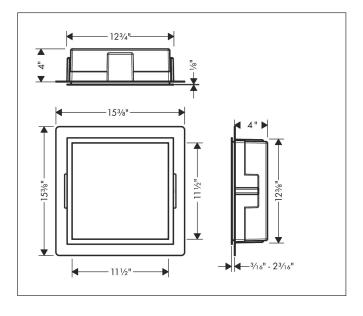

## **Drawing**

### **Features**

- · Consists of: wall niche with design frame, sealing set
- Body colour: Matt White
- Installation depth: 100 mm
- Where to use: new construction, renovation
- Easy to clean surface
- Suitable for use in wet areas
- Wall type: solid wall construction, drywall construction
- Material sealing set: Polystyrene (PS)
- Material wall niche: Stainless Steel 304 (1.4301)
- With 2 mm thick design frame
- Dimensions wall niche: 300 x 300 x 100 mm (HxWxD)
- Required dimensions for sealing set:  $313 \times 325 \times 100$  mm (Hx-WxD)