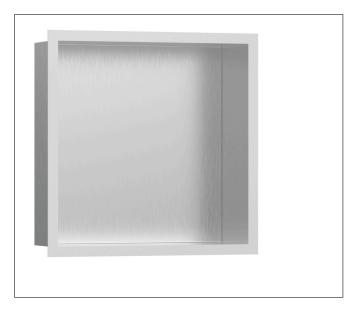

## **Product Picture**

| Brand     | hansgrohe                                                                       |
|-----------|---------------------------------------------------------------------------------|
| Art. Name | XtraStoris Individual Wall niche Brushed Stainless Steel with design frame 12"x |
|           | 12"x 4"                                                                         |
| Art. Nr.  | 56097700                                                                        |
| Surface   | matte white                                                                     |
| Pos.      | GERMAN<br>INNOVATIVE DESIGN<br>INTERIOR<br>Winer<br>ZO22                        |