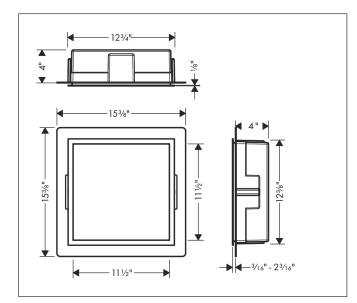

## Drawing

## Features

- Consists of: wall niche with design frame, sealing set
- Body colour: Brushed Stainless Steel
- Installation depth: 100 mm
- Where to use: new construction, renovation
- Easy to clean surface
- Suitable for use in wet areas
- Wall type: solid wall construction, drywall construction
- Material sealing set: Polystyrene (PS)
- Material wall niche: Stainless Steel 304 (1.4301)
- With 2 mm thick design frame
- Dimensions wall niche: 300 x 300 x 100 mm (HxWxD)
- Required dimensions for sealing set: 313 x 325 x 100 mm (Hx-WxD)