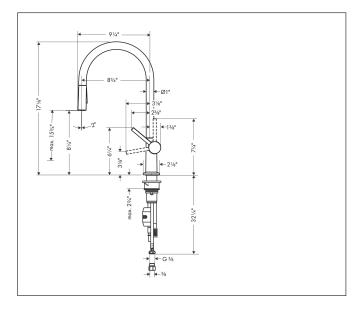

# **Drawing**

#### **Features**

- Swivel range adjustable in 4 steps 60°, 110°, 150° or 360°
- Aerated spray, needle spray
- Toggle spray diverter
- MagFit magnetic sprayhead docking
- Deck mounted
- Flow: 1.5 GPM (5.7 L/Min)
- Ceramic cartridge
- 3/8" hoses
- Integrated double backflow prevention
- Extension length up to 19 5/8" (50cm)
- Single lever kitchen mixer, connection hoses, Fastening set, Assembly instructions