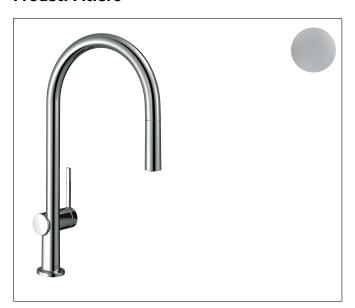

Brand hansgrohe

Art. Name Talis N HighArc Kitchen Faucet, O-Style 2-Spray Pull-Down, 1.5 GPM

Art. Nr. 72857001 Surface chrome

Pos.

### **Product Picture**

1