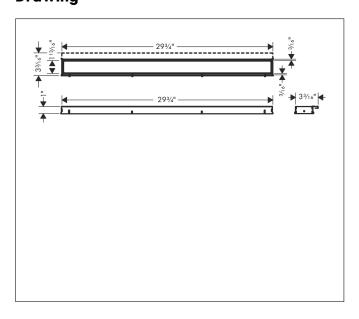

Brand hansgrohe

Art. Name RainDrain Match Trim 31 1/2" with Height Adjustable Frame

Art. Nr. 56038001 Surface chrome

## **Product Picture**

Pos.



1

## **Drawing**



## **Features**

- Consists of: design trim, height adjustable frame, wall installation flange
- Mounting type: wall-mounted, free in the floor
- Easy to clean surface
- Easy adjustment to tile thickness with height adjustable frame (7 - 18 mm)
- Tile thickness: up to 18 mm
- Suitable for any type of tile
- Up to 60 I/min drainage capacity
- Where to use: new construction, renovation
- Grate removal tool allows easy removal of the trim
- Wall mounting possible
- tile inlay depth: 12 mm
- Grate material: Stainless Steel 304 (1.4301)
- Suitable for primary and secondary drainage
- Frame width: 62 mm

## **Technology**