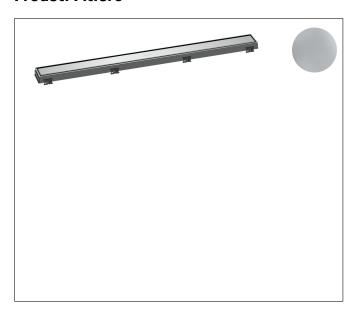

Brand hansgrohe

Art. Name RainDrain Match Trim 31 1/2" with Height Adjustable Frame

Art. Nr. 56038001 Surface chrome

## **Product Picture**

Pos.

1