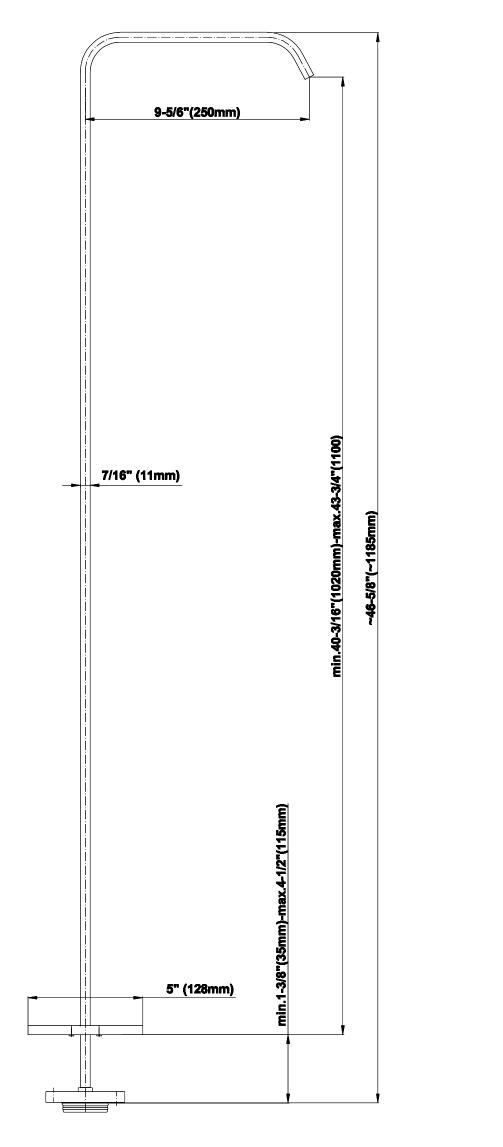

BATHROOM Immersion Floor-Mounted Tub Filler G-2353-LM40B

## Information

- Floor-mount installation
- Aerated Flow Rate ~7 gpm @45 psi
- 9-13/16" spout reach
  33"-36-1/8" ~spout height
- Matching deck-mounted handshower & diverter set available
- Optional in-line pressure balancing valve
- ADA

# **G - 1 0 5 0** Rough

BATHROOM Immersion Floor-Mounted Tub Filler - Spout Only G-2353-T

## Information

- Floor-mount installation
- Aerated Flow Rate ~7 gpm @45 psi
- 9-13/16" spout reach
  33"-36-1/8" ~spout height
- Optional in-line pressure balancing valve