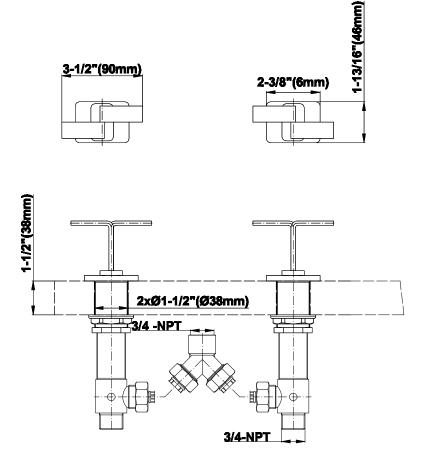

# **G-2353** IMMERSION Series

BATHROOM Immersion Tub Handle Set - Deck-Mounted LM40B-BS

## Information

• ADA

# LM40-BS IMMERSION Series