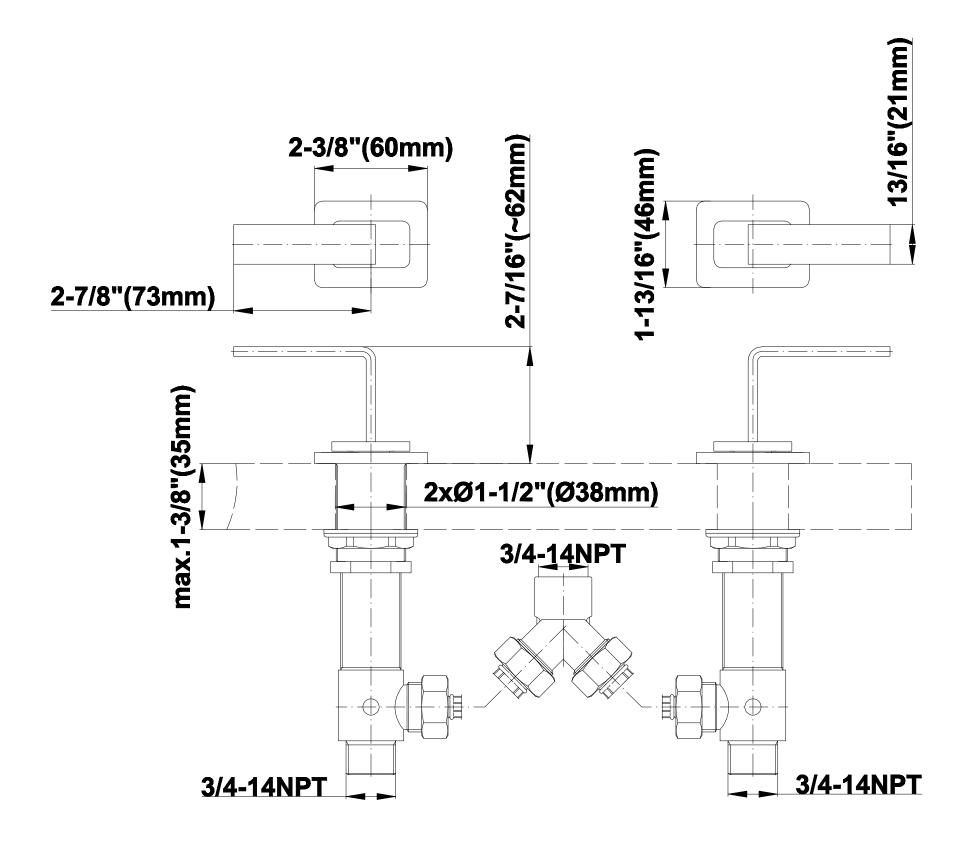

# **G - 1 0 5 0** Rough

BATHROOM Immersion Floor-Mounted Tub Filler - Spout Only G-2353-T