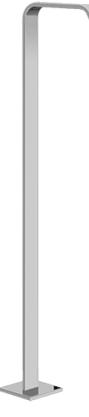

BATHROOM Immersion Floor-Mounted Tub Filler G-2353-LM40B

## Information

- Floor-mount installation
- Aerated Flow Rate ~7 gpm @45 psi
- 9-13/16" spout reach
  33"-36-1/8" ~spout height
- Matching deck-mounted handshower & diverter set available
- Optional in-line pressure balancing valve
- ADA