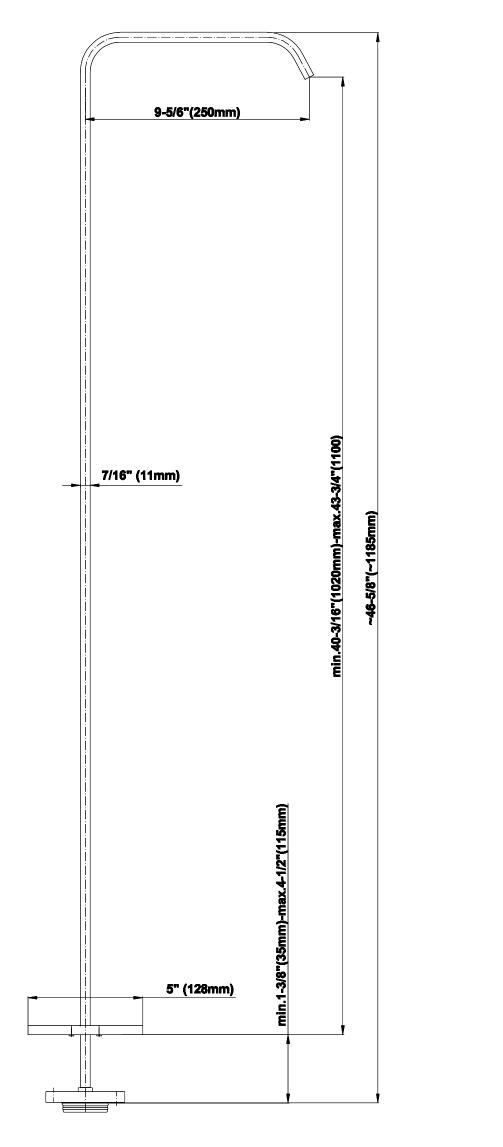

BATHROOM Immersion Floor-Mounted Tub Filler G-2353-LM40B

## Information

- Floor-mount installation
- Aerated Flow Rate ~7 gpm @45 psi
- 9-13/16" spout reach
  33"-36-1/8" ~spout height
- Matching deck-mounted handshower & diverter set available
- Optional in-line pressure balancing valve
- ADA