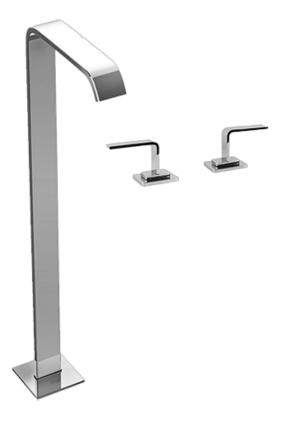

BATHROOM Immersion Floor-Mounted Tub Filler G-2353-LM40B

## Information

- Floor-mount installation
- Aerated Flow Rate ~7 gpm @45 psi
- 9-13/16" spout reach
  33"-36-1/8" ~spout height
- Matching deck-mounted handshower & diverter set available
- Optional in-line pressure balancing valve
- ADA

# **G-2353** IMMERSION Series

BATHROOM Immersion Tub Handle Set - Deck-Mounted LM40B-BS

## Information

• ADA