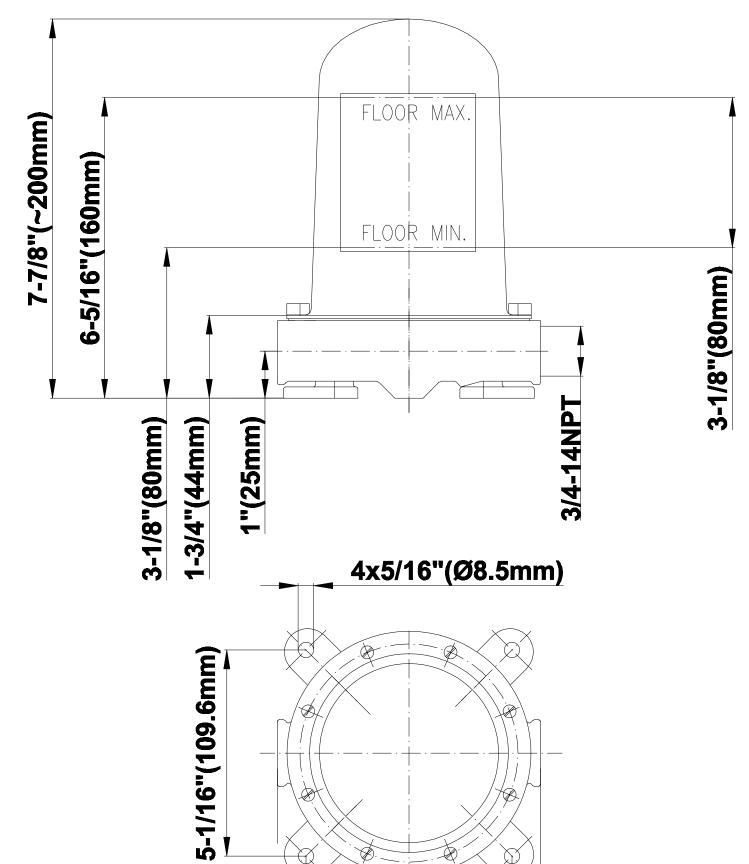

# **G - 1 0 5 0** Rough

BATHROOM Immersion Floor-Mounted Tub Filler - Spout Only G-2353-T

## Information

- Floor-mount installation
- Aerated Flow Rate ~7 gpm @45 psi
- 9-13/16" spout reach
  33"-36-1/8" ~spout height
- Optional in-line pressure balancing valve