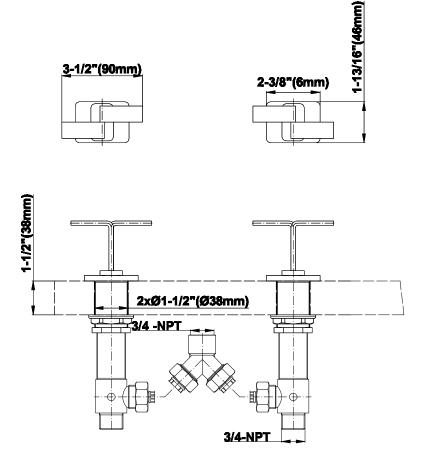

# **G - 1 0 5 0** Rough

BATHROOM Immersion Floor-Mounted Tub Filler - Spout Only G-2353-T