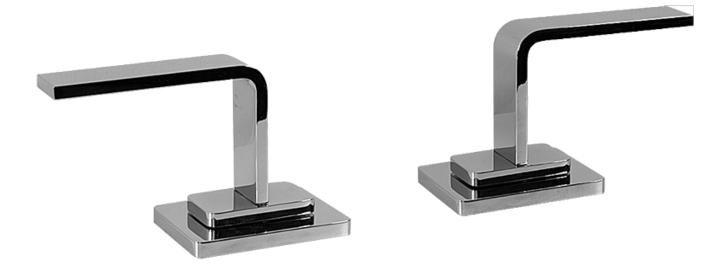

# **G-2353** IMMERSION Series

BATHROOM Immersion Tub Handle Set - Deck-Mounted LM40B-BS

## Information

• ADA