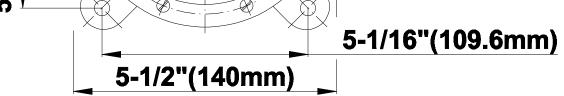

# **G - 1 0 5 0** Rough

BATHROOM Immersion Floor-Mounted Tub Filler - Spout Only G-2353-T

## Information

- Floor-mount installation
- Aerated Flow Rate ~7 gpm @45 psi
- 9-13/16" spout reach
  33"-36-1/8" ~spout height
- Optional in-line pressure balancing valve