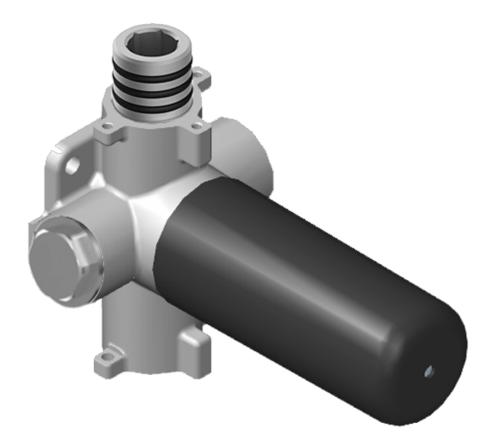

# G-8076

### M-Series Stop/Volume Control Rough Valve with Pass-Through

### Product Features

- 13.2 gpm @ 60 psi
- 3/4" universal inlets/outlets with female threads
- Stacking inlet and pass-through port feature
- Supplied with protective plastic cover
- CalGreen compliant dependent on functions