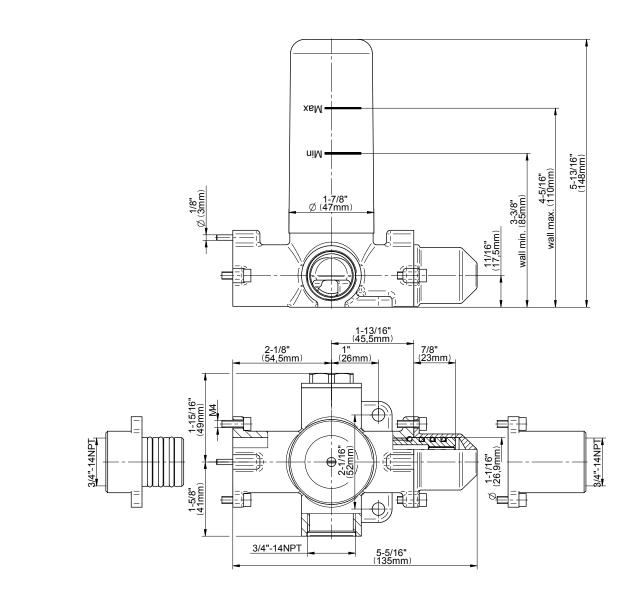

# G-8076

### M-Series Stop/Volume Control Rough Valve with Pass-Through

### Product Features

- 13.2 gpm @ 60 psi
- 3/4" universal inlets/outlets with female threads
- Stacking inlet and pass-through port feature
- Supplied with protective plastic cover
- CalGreen compliant dependent on functions