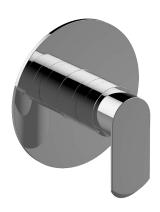

## **Information**

- Single metal handle and decorative trim plate
- Use with G-8000 or G-8005 thermostatic rough valve
- ADA

### **Product Features**

- Single metal handle and decorative trim plate
- Use with G-8000 or G-8005 thermostatic rough valve