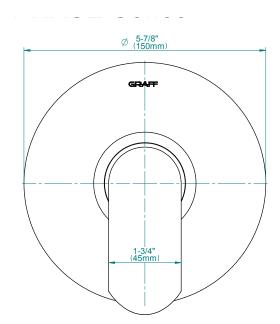

## **Information**

- Single metal handle and decorative trim plate
- Use with G-8000 or G-8005 thermostatic rough valve
- ADA

### **Product Features**

- Single metal handle and decorative trim plate
- Use with G-8000 or G-8005 thermostatic rough valve