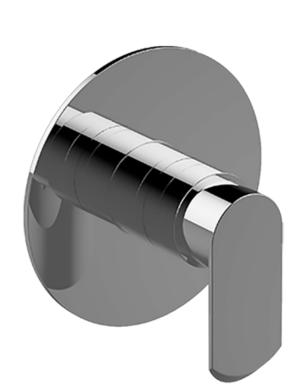

## **Information**

- Single metal handle and decorative trim plate
- Use with G-8000 or G-8005 thermostatic rough valve
- ADA

### **Product Features**

- Single metal handle and decorative trim plate
- Use with G-8000 or G-8005 thermostatic rough valve