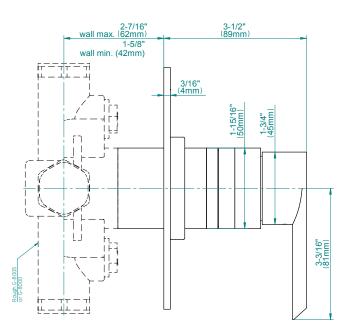

## **Information**

- Single metal handle and decorative trim plate
- Use with G-8000 or G-8005 thermostatic rough valve
- ADA

### **Product Features**

- Single metal handle and decorative trim plate
- Use with G-8000 or G-8005 thermostatic rough valve