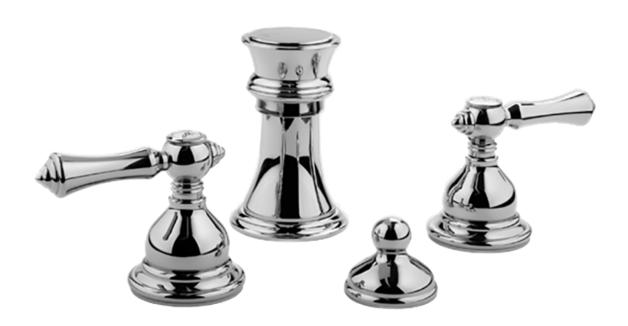

# Information

- 4-hole installation
- Vertical spray with vacuum breaker
- Includes pop-up drain assembly with overflow
- ADA

#### **Product Features**

- 4-hole installation
- Vertical spray with vacuum breaker
- Includes pop-up drain assembly with overflow

#### Available Finishes

- Polished Chrome G-2560-LM15-PC
- Steelnox® G-2560-LM15-SN
- Olive Bronze G-2560-LM15-OB
- Polished Nickel G-2560-LM15-PN
- \*18K Gold G-2560-LM15-AU

\*Special order finish, call for availability