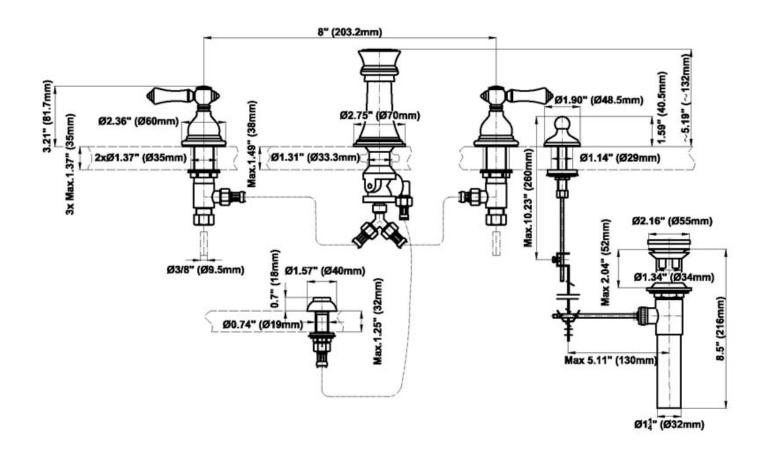

# Information

- 4-hole installation
- Vertical spray with vacuum breaker
- Includes pop-up drain assembly with overflow
- ADA

#### **Product Features**

- 4-hole installation
- Vertical spray with vacuum breaker
- Includes pop-up drain assembly with overflow