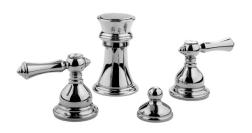

# Information

- 4-hole installation
- Vertical spray with vacuum breaker
- Includes pop-up drain assembly with overflow
- ADA

#### **Product Features**

- 4-hole installation
- Vertical spray with vacuum breaker
- Includes pop-up drain assembly with overflow

#### Available Finishes

- Polished Chrome G-2560-LM15-PC
- Steelnox® G-2560-LM15-SN
- Olive Bronze G-2560-LM15-OB
- Polished Nickel G-2560-LM15-PN
- \*18K Gold G-2560-LM15-AU

\*Special order finish, call for availability