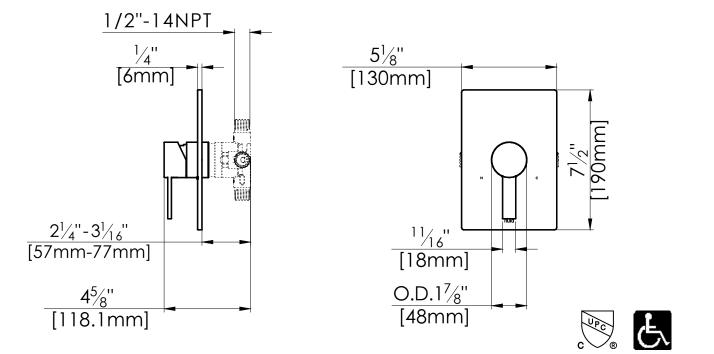

## fluid Citi Square Trim Kit for In-Wall Valve Model:FP6024132-1PB

Includes: F1001T

FP6001033 FP6024041 Sleeve Tube and Cap Square Cover Plate Citi Handle