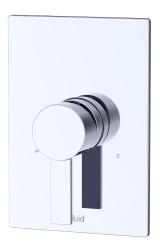

### Specifications

- Metal construction for durability and reliability
- Square cover plate
- Citi handle
- Pressure balancing volume control
- Requires pressure balancing valve F1001B or F1001B-PEX or F1001B-PEX-W
- Valve and trim packages are sold separately

## fluid Citi Square Trim Kit for In-Wall Valve Model:FP6024132-1PB

Includes: F1001T

FP6001033 FP6024041 Sleeve Tube and Cap Square Cover Plate Citi Handle