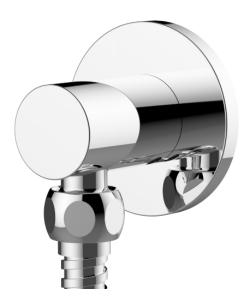

# Fluid Round Handheld Shower Wall Outlet Model: FP6002047

Sustainable Solutions International 8395 Riverbend Court, Burnaby, BC V3N 5E7, Canada

## **Specifications**

- Heavy brass construction
- 1/2" NPT "Speed Connector" for easy installation
- 1/2" male threaded port connecting to the shower hose
- Includes an anti-back flow device
- Shower hose is excluded