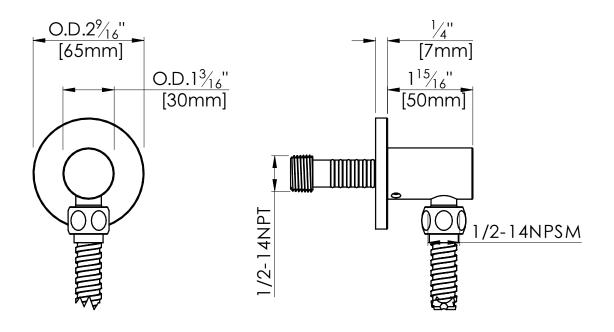

## **Specifications**

- Heavy brass construction
- 1/2" NPT "Speed Connector" for easy installation
- 1/2" male threaded port connecting to the shower hose
- Includes an anti-back flow device
- Shower hose is excluded