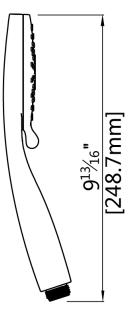

### **Specifications**

- Designer handheld shower wand with chrome plated face plate
- 3 spray pattern: spray, massage, spray and massage

## Fluid Handheld Shower Wand Model: FP40120