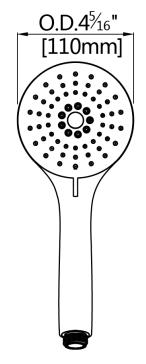

### **Specifications**

- Designer handheld shower wand with chrome plated face plate
- 3 spray pattern: spray, massage, spray and massage

## Fluid Handheld Shower Wand Model: FP40120