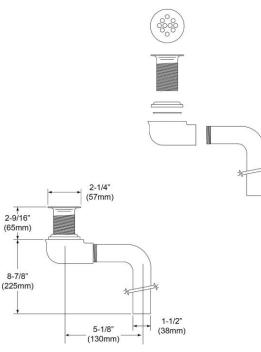

## **PRODUCT SPECIFICATIONS**

Elkay 1-1/2" or 1-5/8" Drain Outlet Fitting Chrome Plated Brass, Perforated Grid and Elbow. Overall dimensions are 6-7/8" x 2-1/4" x 11-7/16". Made of Brass.

| Material:        | Brass                      |
|------------------|----------------------------|
| Finish:          | Chrome (CR)                |
| Dimensions:      | 6-7/8" x 2-1/4" x 11-7/16" |
| Shipping Weight: | 1 lbs.                     |

Special Note: Not arranged for overflow

- 1-1/4" O.D. chrome plated brass offset tailpiece.
- Chrome plated cast brass elbow.

AMERICAN PRIDE. A LIFETIME TRADITION. Like your family, the Elkay family has values and traditions that endure. For almost a century, Elkay has been a family-owned and operated company, providing thousands of jobs that support our families and communities.