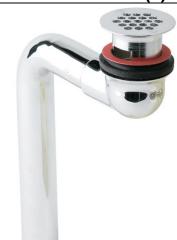

Elkay 1-1/2" or 1-5/8" Drain Outlet Fitting Chrome Plated Brass Perforated Grid and Elbow Model(s) LKAD174LO

## **PRODUCT SPECIFICATIONS**

Elkay 1-1/2" or 1-5/8" Drain Outlet Fitting Chrome Plated Brass, Perforated Grid and Elbow. Overall dimensions are 6-7/8" x 2-1/4" x 11-7/16". Made of Brass.

| Material:        | Brass                      |
|------------------|----------------------------|
| Finish:          | Chrome (CR)                |
| Dimensions:      | 6-7/8" x 2-1/4" x 11-7/16" |
| Shipping Weight: | 1 lbs.                     |