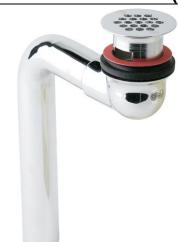

Elkay 1-1/2" or 1-5/8" Drain Outlet Fitting Chrome Plated Brass Perforated Grid and Elbow Model(s) LKAD174

## **PRODUCT SPECIFICATIONS**

Elkay 1-1/2" or 1-5/8" Drain Outlet Fitting Chrome Plated Brass, Perforated Grid and Elbow. Overall dimensions are 6-7/8" x 2-1/4" x 11-7/16". Made of Brass.

| Material:        | Brass                      |
|------------------|----------------------------|
| Finish:          | Chrome (CR)                |
| Dimensions:      | 6-7/8" x 2-1/4" x 11-7/16" |
| Shipping Weight: | 1 lbs.                     |

Special Note: Arranged for overflow

- 1-1/4" O.D. chrome plated brass offset tailpiece.
- Chrome plated cast brass elbow.

AMERICAN PRIDE. A LIFETIME TRADITION. Like your family, the Elkay family has values and traditions that endure. For almost a century, Elkay has been a family-owned and operated company, providing thousands of jobs that support our families and communities.