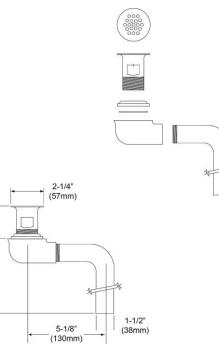

## **PRODUCT SPECIFICATIONS**

Elkay 1-1/2" or 1-5/8" Drain Outlet Fitting Chrome Plated Brass, Perforated Grid and Elbow. Overall dimensions are 6-7/8" x 2-1/4" x 11-7/16". Made of Brass.

| Material:        | Brass                      |
|------------------|----------------------------|
| Finish:          | Chrome (CR)                |
| Dimensions:      | 6-7/8" x 2-1/4" x 11-7/16" |
| Shipping Weight: | 1 lbs.                     |

## Product Compliance: ASME A112.18.2/CSA B125.2

2-9/16" (65mm)

8-7/8" (225mm)

| PART:     | QTY: |
|-----------|------|
| PROJECT:  |      |
| CONTACT:  |      |
| DATE:     |      |
| NOTES:    |      |
| APPROVAL: |      |