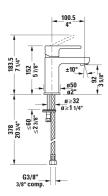

## B.2 Single handle lavatory faucet "S" & # B21010002U10

|< 5 7/8" Inch >|

| Order number | Weight | Dimension | Single handle lavatory faucet "S"                                                                                                                                                                                                                                                                               |
|--------------|--------|-----------|-----------------------------------------------------------------------------------------------------------------------------------------------------------------------------------------------------------------------------------------------------------------------------------------------------------------|
|              |        | sted      | ceramic cartridge, projection 4", stainless steel flexible<br>connection hoses 3/8" OD compression, aerator adjustable,<br>normal spray, Chrome finish, max. temperature can be adjusted<br>during installation, recommended operating pressure 43.5 -<br>72.5 psi, less pop-up and drain assembly, 5 7/8" Inch |
|              |        |           | Colors                                                                                                                                                                                                                                                                                                          |
|              |        |           | LO Chrome                                                                                                                                                                                                                                                                                                       |
|              |        |           | /ariant                                                                                                                                                                                                                                                                                                         |
| B21010002U1  |        |           | l.1 gal/min (4.2 l/min) flow rate 43.5 psi (3.0 bar), cCSAus<br>isted*                                                                                                                                                                                                                                          |
| B21010002    |        |           | isted*                                                                                                                                                                                                                                                                                                          |
|              |        |           |                                                                                                                                                                                                                                                                                                                 |

All drawings contain the necessary measurements which are subject to standard tolerances. They are stated in inch & mm and are nonbinding. Exact measurements, in particular for customized installation scenarios, can only be taken from the finished ceramic piece.