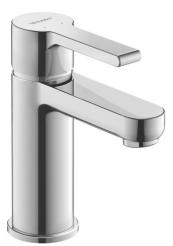

## B.2 Single handle lavatory faucet "S" & # B21010002U10

|< 5 7/8" Inch >|

| Order number | Weight | Dimension | Single handle lavatory faucet "S"                                                                                                                                                                                                                                                                               |
|--------------|--------|-----------|-----------------------------------------------------------------------------------------------------------------------------------------------------------------------------------------------------------------------------------------------------------------------------------------------------------------|
|              |        | sted      | ceramic cartridge, projection 4", stainless steel flexible<br>connection hoses 3/8" OD compression, aerator adjustable,<br>normal spray, Chrome finish, max. temperature can be adjusted<br>during installation, recommended operating pressure 43.5 -<br>72.5 psi, less pop-up and drain assembly, 5 7/8" Inch |
|              |        |           | Colors                                                                                                                                                                                                                                                                                                          |
|              |        |           | LO Chrome                                                                                                                                                                                                                                                                                                       |
|              |        |           | /ariant                                                                                                                                                                                                                                                                                                         |
| B21010002U1  |        |           | l.1 gal/min (4.2 l/min) flow rate 43.5 psi (3.0 bar), cCSAus<br>isted*                                                                                                                                                                                                                                          |
| B21010002    |        |           | isted*                                                                                                                                                                                                                                                                                                          |
|              |        |           |                                                                                                                                                                                                                                                                                                                 |