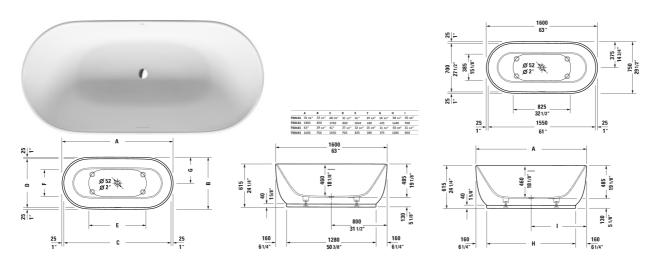

All drawings contain the necessary measurements which are subject to standard tolerances. They are stated in inch & mm and are non-binding. Exact measurements, in particular for customized installation scenarios, can only be taken from the finished ceramic piece.