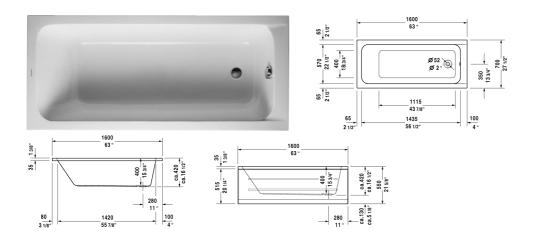

| Bathtub, individually packed                                                                                   | Dimension          | Weight  | Order number    |
|----------------------------------------------------------------------------------------------------------------|--------------------|---------|-----------------|
| rectangle, drop-in or for panel, with one backrest slope, outlet in foot area, cUPC® listed*, Sanitary acrylic |                    |         |                 |
| Colors                                                                                                         |                    |         |                 |
| 00 White                                                                                                       |                    |         |                 |
| Variant                                                                                                        |                    |         |                 |
| Base tub                                                                                                       | 63" x 27 1/2" Inch | 38.5 lb | 700096000000092 |
| Infobox                                                                                                        |                    |         |                 |
| * Complies with the following standards: CSA B45.5/IAPM0 Z12                                                   | 4                  |         |                 |
|                                                                                                                |                    |         |                 |
| Suitable products                                                                                              |                    |         |                 |
| Tile flange ,                                                                                                  |                    |         | 790112          |
| Cable-driven waste and overflow ,                                                                              |                    |         | 790220          |
| Bathtub anchors for mounting and support of D-Code bathtubs and shower trays, 3 pieces,                        |                    |         | 790125          |
| Panel front, for D-Code bathtubs, *, 63",                                                                      |                    |         | 701040          |
| Panel for D-Code bathtubs, right, *, 27 1/2",                                                                  |                    |         | 701043          |
| Panel left, for D-Code bathtubs, *, 27 1/2",                                                                   |                    |         | 701046          |
| Support frame (included), for D-Code bathtubs,                                                                 |                    |         | 790133          |
| Waste and overflow brass, Chrome trim,                                                                         |                    |         | 791255          |
|                                                                                                                |                    |         |                 |

All drawings contain the necessary measurements which are subject to standard tolerances. They are stated in inch & mm and are non-binding. Exact measurements, in particular for customized installation scenarios, can only be taken from the finished ceramic piece.