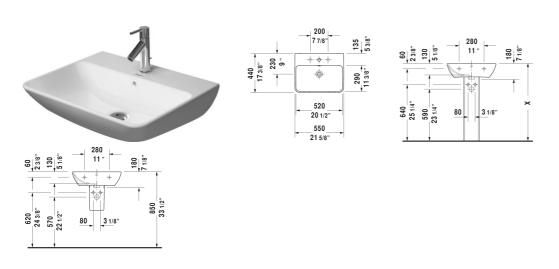

All drawings contain the necessary measurements which are subject to standard tolerances. They are stated in inch & mm and are non-binding. Exact measurements, in particular for customized installation scenarios, can only be taken from the finished ceramic piece.