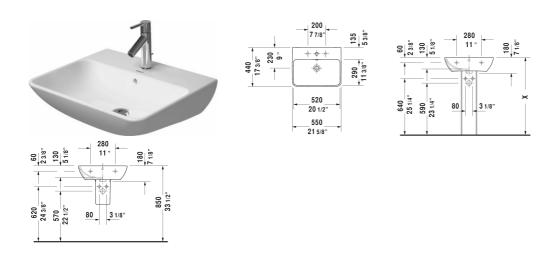

ME by Starck Washbasin # 233555..00 / 233555..30 / 233555..00 / 233555..30

|< 21 5/8" Inch >|

| Washbasin                                                                                                                                                                 | Dimension              | Weight                   | Order number |
|---------------------------------------------------------------------------------------------------------------------------------------------------------------------------|------------------------|--------------------------|--------------|
| with overflow, with faucet deck, underside fully glazed,<br>hardware included, wall-mounted, 21 5/8" Inch                                                                 |                        |                          |              |
| Colors                                                                                                                                                                    |                        |                          |              |
| 00 White 32 White Satin Matt                                                                                                                                              |                        |                          |              |
| Variant                                                                                                                                                                   |                        |                          |              |
| •                                                                                                                                                                         | 21 5/8" x 17 3/8" Inch | 34.2 lb                  | 23355500     |
| •••                                                                                                                                                                       | 21 5/8" x 17 3/8" Inch | 34.2 lb                  | 23355530     |
| •                                                                                                                                                                         | 21 5/8" x 17 3/8" Inch | 34.2 lb                  | 23355500     |
| •••                                                                                                                                                                       | 21 5/8" x 17 3/8" Inch | 34.2 lb                  | 23355530     |
| Sanitary ceramics with the special WonderGliss surface finish wi<br>time to come.<br>When ordering WonderGliss please add a "1" as eleventh digit to<br>Suitable products |                        | ctive-looking for a long |              |
| Pedestal for # 233565, 233560, 233555, 233613, 233612,<br>233610, 233683, 233663, 6 7/8" x 8 1/4" Inch                                                                    | 6 7/8" x 8 1/4" Inch   |                          | 085839       |
| Siphon cover for # 233565, 233560, 233555, 233613, 233612, 233610, 233683, 233663, 6 3/4" x 11 3/4" Inch                                                                  | 6 3/4" x 11 3/4" Inch  |                          | 085840       |
|                                                                                                                                                                           |                        |                          |              |
|                                                                                                                                                                           |                        |                          |              |

All drawings contain the necessary measurements which are subject to standard tolerances. They are stated in inch & mm and are non-binding. Exact measurements, in particular for customized installation scenarios, can only be taken from the finished ceramic piece.