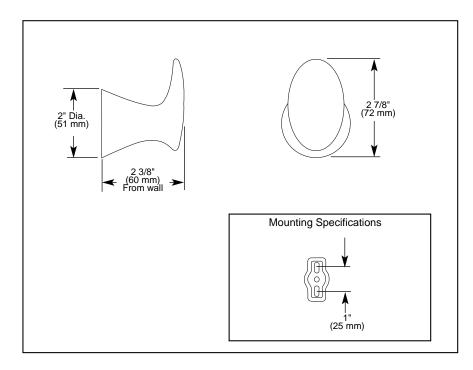

## **STANDARD SPECIFICATIONS:**

- Wood blocking is preferable behind all wall surfaces. If wood blocking is not available, the following fasteners are suggested: Tile/Masonry-Plastic or lead Anchors Plaster/drywall-Toggle bolts.
- Mounting hardware included with product.