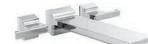

Floor-Mount Tub Filler with H<sub>2</sub>Okinetic Handshower T4774-FL R4700-FL (not shown)

Finishes: Chrome, PN, SS

Traditional Lever Handle

Ara®

Contemporary

Pivotal™

Floor-Mount Tub Filler with 3-Setting
H<sub>2</sub>Okinetic Handshower
T4797-FL-LHP H797
R4700-FL (not shown)

Finishes: Chrome, CZ, PN, RB, SS

P H<sub>2</sub>0 M

The products on this page are shown in Chrome.

T4774-FL

Shown in Chrome