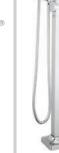

Floor-Mount Tub Filler with H<sub>2</sub>Okinetic Handshower T4774-FL R4700-FL (not shown)

Finishes: Chrome, PN, SS

Traditional Lever Handle

Ara®

Contemporary

Pivotal™

Floor-Mount Tub Filler with 3-Setting
H<sub>2</sub>Okinetic Handshower
T4797-FL-LHP H797
R4700-FL (not shown)

Finishes: Chrome, CZ, PN, RB, SS

P H<sub>2</sub>0 M

The products on this page are shown in Chrome.

T4774-FL

Shown in Chrome