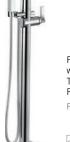

Floor-Mount Tub Filler with H<sub>2</sub>Okinetic T4767-FL

Handshower R4700-FL (not shown) Finishes: Chrome, SS

Floor-Mount Channel Tub Filler with H<sub>2</sub>Okinetic® Handshower

T4768-FL R4700-FL (not shown)

Finishes: Chrome, SS

Floor-Mount Tub Filler with 4-Setting H<sub>2</sub>Okinetic Handshower T4752-FL R4700-FL (not shown) Finishes: Chrome, PN, SS

Finishes: Chrome, BL, CZ, RB, SS

Wall-Mount Tub Filler T5799-WL R3500-WL (not shown) Finishes: Chrome, BL, PN, SS