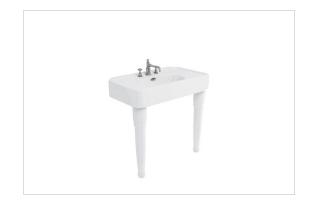

## ARCADE 36" CONSOLE SET WITH LEGS

Arcade 36" Three-hole Console Set

US-ARC363CS

## **FEATURES**

- Drawing on Belle Epoque styling, Arcade speaks to strong form and graceful lines to tell a story of refined elegance
- Set includes undrilled, single-hole or three-hole basin and console legs (pair)
- Made of fireclay
- Includes both polished chrome and polished nickel overflow covers
- Size: 35-3/4" W x 21-1/2" D x 33" H