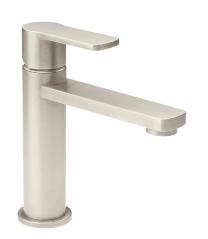

Single Hole Lavatory Faucet

## Features

- 25+ artisan finishes including 12 PVD finishes
- · All brass construction
- 4-11/16" spout center to center
- Single handle operation cartridge with ceramic disc
- · Flexible braided hoses for eash of installation
- 1.2 gpm (4.5 L/min) max flow rate