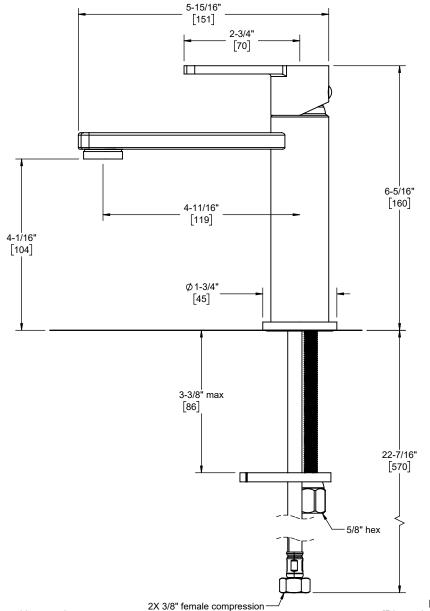

## Codes/Standards

Product meets or exceeds the following:

- ASME A112.18.1/CSA B125.1
- NSF 61, NSF 372, CEC & DOE
- EPA WaterSense
- · Commonwealth of MA
- · ADA compliant

E401-1

Through-Hole Specifications

Min Recommended

Spout: \$\phi 1-1/4\text{"} [32] \phi 1-3/8\text{"} [35]

Dimensions are inches, rounded to 1/16" [Dimensions in brackets are mm, rounded to 1mm]