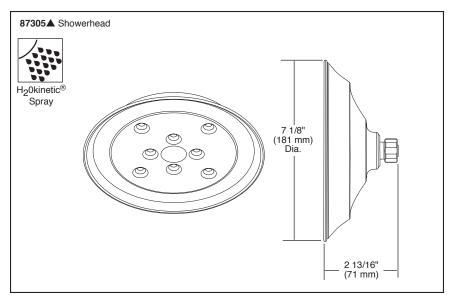

# BRIZO SHOWERHEAD

■ Baliza<sup>®</sup> Bath Collection

### **FEATURES:**

■ H<sub>2</sub>O Kinetic Technology<sup>®</sup> single function showerhead

### **STANDARD SPECIFICATIONS:**

- Showerhead has 1/2"-14 NPSM female connection
- Max. 1.75 qpm @ 80 psi, 6.6 L/min @ 550 kPa
- Wrench flats for tightening
- Showerhead ball nut pivots and rotates
- Finished sprayface matches shell finish