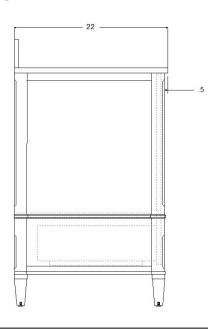

Italian Carrara Marble (M03O-3)
White Granite/Engineered Stone (C03O-3)

**TOP** 

FRONT

SIDE