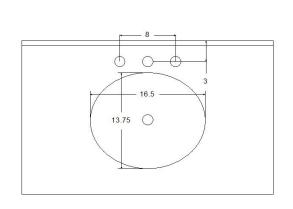

Italian Carrara Marble (M03O-3)
White Granite/Engineered Stone (C03O-3)

**TOP** 

FRONT

SIDE