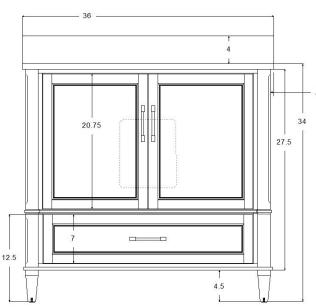

Italian Carrara Marble (M03O-3)
White Granite/Engineered Stone (C03O-3)

**TOP** 

FRONT

SIDE