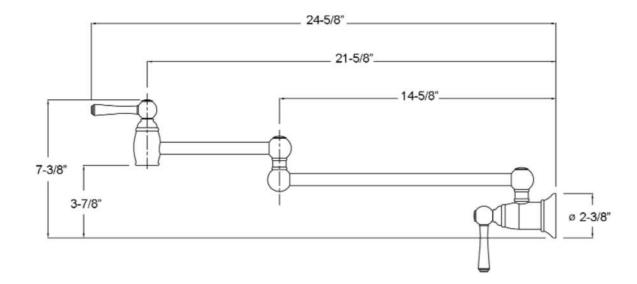

| DAI<br>POTFILLER                     | Cat. No.<br>KFP602 BARCLAY                                                                                                                                                                                                                                                                                                                                                                                                                     |
|--------------------------------------|------------------------------------------------------------------------------------------------------------------------------------------------------------------------------------------------------------------------------------------------------------------------------------------------------------------------------------------------------------------------------------------------------------------------------------------------|
|                                      | <ul> <li>Features:</li> <li>Constructed of solid brass</li> <li>Single hole wall mount installation</li> <li>Single lever handle operation</li> <li>Convenience of dual handles for on/off</li> <li>Supplies cold water only</li> <li>1⁄4" Turn ceramic cartridges</li> <li>Spout reach: 21-5/8"</li> <li>Measures 15-1/8" across when folded against wall</li> <li>Flow rate is 2.6 GPM at 60 psi</li> <li>Available in 3 finishes</li> </ul> |
| W: 2-3/8"<br>D: 24-5/8"<br>H: 7-3/8" | Finishes:         CP       Polished Chrome         BN       Brushed Nickel         ORB       Oil Rubbed Bronze                                                                                                                                                                                                                                                                                                                                 |