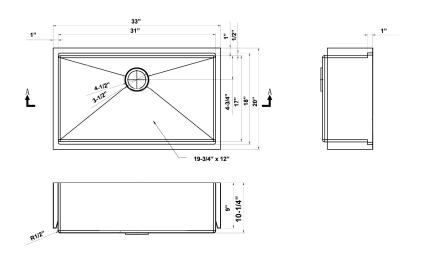

## 33" BAILEY FARMER SINK WITH LEDGE

Cat.No. FSSSB2044L-SS

W: 33" D: 20" H: 10-1/4"

Top-view

\*Please do NOT cut hole without template or actual product.

## **Interior Dimensions:**

Basin Interior: 31" W x 18"D

Basin Depth: 10"

Drain to exterior of sink: 6-3/8" Drain to interior of sink: 4-5/8"

## Features:

- ► Single bowl farmer sink with ledge
- ► Solid 16 gauge, 304 grade metal construction
- ► Tight radius corners
- ► Easy maintenance with matte finish
- ► Template included
- ► Back of sink is open
- ► Insulated for sound reduction
- ▶Rim width is 1"
- ▶ Drain is 3-1/2"
- ► Wire grid available to purchase separately, FSSSB2044L-Wire