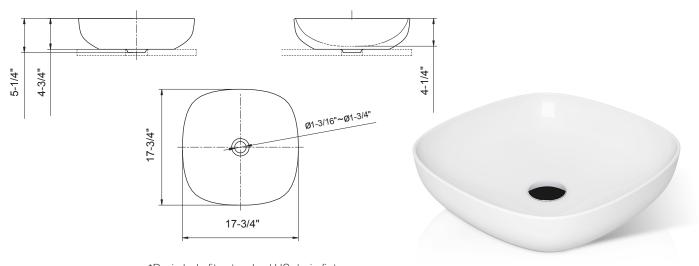

### **ABOVE COUNTER BASIN** L316-1101-U1

\*Drain hole fits standard US drain fixtures

(diameter: 1.63" - 1.75") \*Drain not included

## **FEATURES**

Dimensions L 17-3/4" x W 17-3/4" x H 5-1/4"

Gross/Net Weight 25.4 lbs / 21.5 lbs
Material Finish Fine Fire Clay (FFC)

Color White